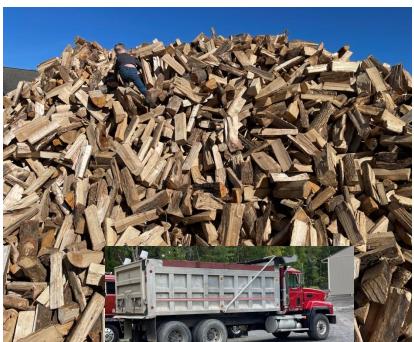

### **Seasoned Hardwood**

\$1000/Big Dump Truck Load
(approx. 3.5 cord = \$285/Cord)
\$300/single cord delivered
\$250/single cord picked up
\$125/Pickup truck full picked up

### Pine/Camp Wood

\$700/Big Dump Truck Load
(approx. 3.5 cord = \$200/Cord)
\$225/single cord delivered
\$175/single cord picked up
\$75/Pickup truck full picked up